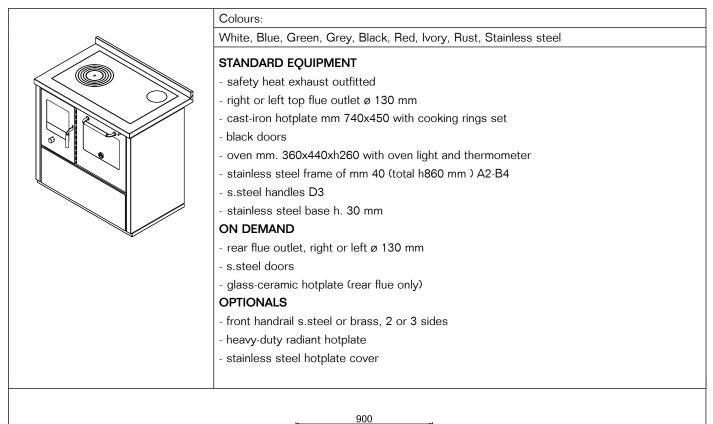

## **THERMO-COOKERS "ECO"**

mm 900x600xh860

149.9

Dettaglio A

1 Out connection 1"1/4 female

- 2 In connection 1"1/4 female
- 3 Connection for thermal outflow circuit 1/2" male
- 4 Connection for thermal outflow tube 1/2" female
- 5 Available for temperature probe