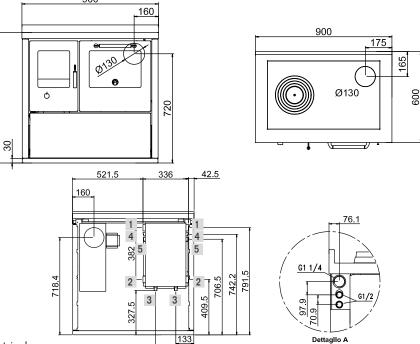

## **THERMO-COOKERS "ECO"**

mm 900x600xh860

149.9

Dettaglio A

1 Out connection 1"1/4 female

- 2 In connection 1"1/4 female
- 3 Connection for thermal outflow circuit 1/2" male
- 4 Connection for thermal outflow tube 1/2" female
- 5 Available for temperature probe

Right flue version. Left flue version is symmetrical

860

| DATA SHEET                                        |                                                         |
|---------------------------------------------------|---------------------------------------------------------|
| Energy Efficiency Class: A+                       | Efficiency: 85.4 %                                      |
| Nominal heat output (max): 12.7 (20) kW           | Nominal water heat output (max): 4.6 (14) kW            |
| Mean content of CO to 13% O <sup>2</sup> : 0.09 % | Average DUST content to 13% O2: 21.1 mg/Nm <sup>3</sup> |
| Maximum operating pressure: 2.0 bar               | Boiler capacity: 20 Lt                                  |
| Hearth dimensions (LxPxH): 22x41x45 cm            | Fill opening (LxH): 22x25 cm                            |
| Mean flue gas temperature: 228 °C                 | Flue gas mass flow: 9.9 g/s                             |
| Flue depression: mbar 0.12                        | Net weight/packaging included: kg 195/210               |